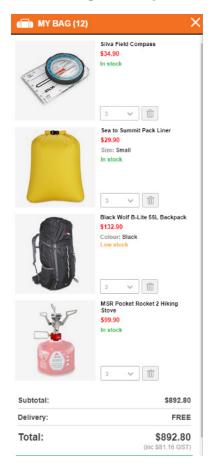

| Rover Button-Up Shirt - Inc New Logo Badge<br>Size: M    | \$51.95 | 2                                 | \$103.90 ×        |
|                 |                                                          |         | Subtotal (22 items)               | \$992.90          |
| Order adjustmen | ts                                                       |         |                                   |                   |
|                 |                                                          | Т       | ax: GST 10.0% (Included in Price) | \$90.27           |
|                 |                                                          |         | Total                             | \$992.90          |

# Sporting Club Grants - Equipment & uniform examples



## 3 - Overnight hike packs