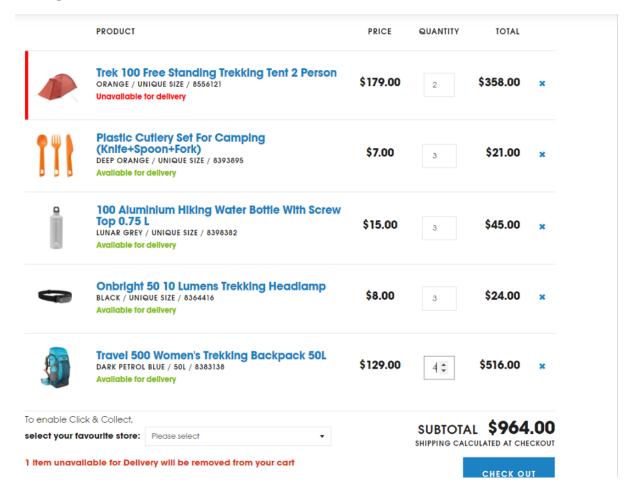

# Sporting Club Grants - Equipment & uniform examples



The following are examples of sporting equipment and uniforms your Group could purchase using the Sporting Club Grant.

#### **Canoing**



#### Cycling



# Sporting Club Grants - Equipment & uniform examples



#### **Archery**



#### Skiing / Snowboarding



# Sporting Club Grants - Equipment & uniform examples



#### **Hiking**



#### **Kayaking**



# Sporting Club Grants - Equipment & uniform examples



### **Rock Climbing**

|                                  |               | S                    | hoppi              | ng C        | art                  |                           |                      |          |
|----------------------------------|---------------|----------------------|--------------------|-------------|----------------------|---------------------------|----------------------|----------|
| Stores                           | To enable (   | Click & Collect, sel | lect your favourlt | e store: Pk | ease select          |                           | •                    |          |
|                                  | PRODUCT       |                      |                    |