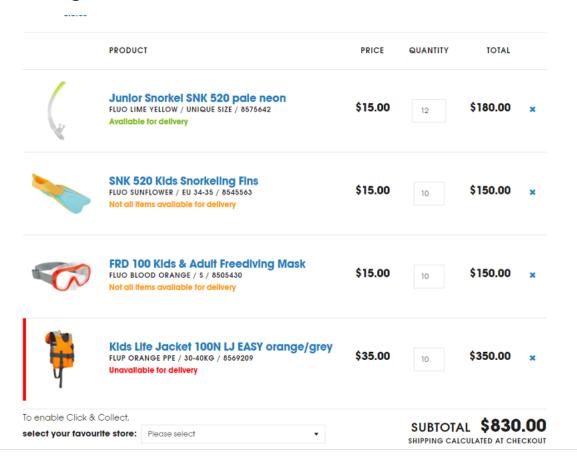

|               | 8386026              | OUNTAINEERI        | NG          | \$95.00              | 4                         | \$380.00             | ×        |
|                                  |               | SIZE / 8359208       | SS - EASY JUNI     | OR          | \$55.00              | 10                        | \$550.00             | ×        |
| To enable Click select your favo | ourite store: | Please select        | ved from your ca   | · ·         |                      |                           | CHECK O              | CKOUT    |
|                                  |               |                      |                    | Or 4 Inte   | rest-free installmen | rts of <b>\$232.50</b> by | after <b>pay∧7</b> M | ore Info |

### **Snorkeling**



# Sporting Club Grants - Equipment & uniform examples



# 10 - Day hike packs

| Item    |                                                                     | Price   | Qty                 | Total    |   |
|---------|---------------------------------------------------------------------|---------|---------------------|----------|---|
| whistle | Plastic Signal Whistle SKU: 501487P Colour: Yellow                  | \$5.95  | 10                  | \$59.50  | • |
|         | SNOWGUM Vulcan Head Torch<br>SKU: 74766P<br>Colour: Green           | \$19.95 | 10                  | \$199.50 | • |
|         | CAMPRO Stainless Steel Bottle 750ml<br>SKU: 211044P<br>Colour: Moss | \$9.95  | 10                  | \$99.50  | • |
|         | CAMPRO Canvas Day Pack 40L<br>SKU: 220694P<br>Colour: Khaki