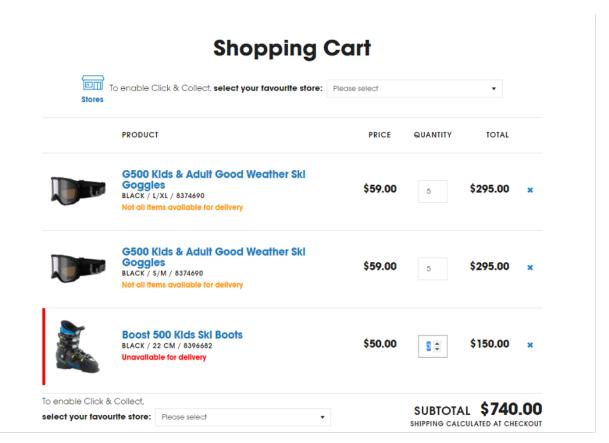

# Sporting Club Grants - Equipment & uniform examples



The following are examples of sporting equipment and uniforms your Group could purchase using the Sporting Club Grant.

#### **Canoing**



#### Cycling



# Sporting Club Grants - Equipment & uniform examples



#### **Archery**



#### Skiing / Snowboarding



# Sporting Club Grants - Equipment & uniform examples



#### **Hiking**



#### **Kayaking**



# Sporting Club Grants - Equipment & uniform examples



### **Rock Climbing**

|                                  |               | S                    | hoppi              | ng C        | art                  |                           |                      |          |
|----------------------------------|---------------|----------------------|--------------------|-------------|----------------------|---------------------------|----------------------|----------|
| Stores                           | To enable (   | Click & Collect, sel | lect your favourlt | e store: Pk | ease select          |                           | •                    |          |
|